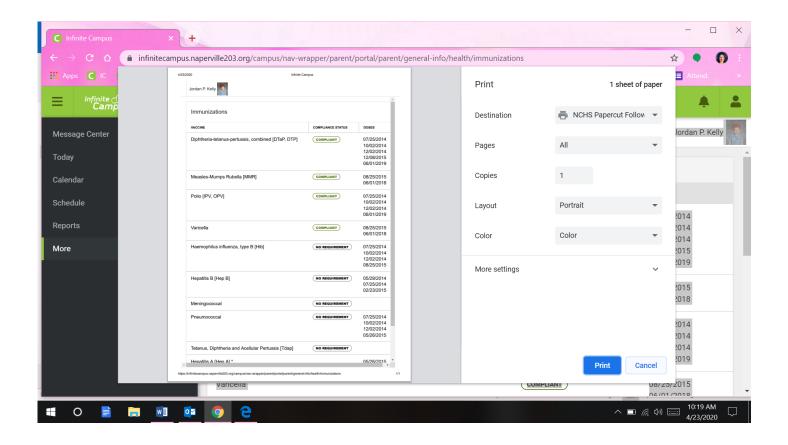

4. Highlight the entire page of Immunizations and right click. **\*\*Please be sure to include your** student's NAME in the upper right hand corner when you highlight so that it will appear on the printed immunization record.

5. When the right click menu opens, click "Print." Your child's immunization record should now be accessible to print.